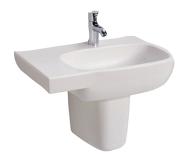

#### **IFO RENOVA**

Asymmetrical wash basin with the choice of left or right hand bowl. Generous layoff space with an easy to clean design with a fully rimmed user area and rounded corners. Suitable for wall or cabinet mounting.