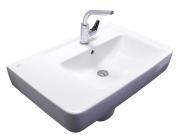

#### **IFO RENOVA**

Asymmetrical wash basin with the choice of left or right hand bowl. Generous layoff space with an easy to clean design with a fully rimmed user area and rounded corners. Suitable for wall or cabinet mounting.