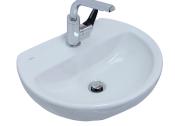

#### **KOLO REKORD**

Timeless and minimalist wash basin with a thin rim design with a larger inner bowl area to reduce splash potential. Soft curves and user friendly design for large commercial and health care applications. Rimmed design prevents water harbouring and ensure better drainage. Basin bowl capacity of 5L.