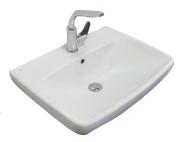

#### **KOLO NOVA PRO**

Contemporary wall mounted wash basins with large bowl and generous layoff area at rear for increased user area.

Basin bowl capacity ranges from 4.4L - 12L depending on the model chosen and optional shrouds are available for all models.